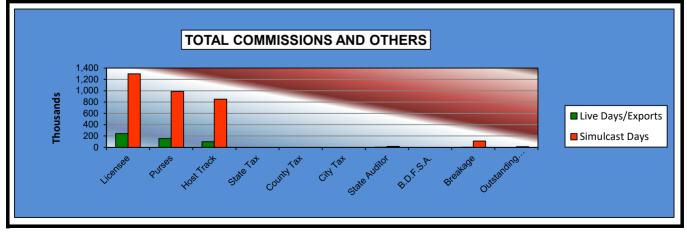

#### OKLAHOMA HORSE RACING COMMISSION STATISTICAL REPORT OF OPERATIONS ALL TRACKS - LIVE DAYS AND SIMULCAST DAYS DISTRIBUTION SUMMARY OF NET WAGERED JANUARY 1, 2023 THROUGH DECEMBER 31, 2023

|                                  | Live<br>Days    | Exports<br>(see Note 1) | Total            | Simulcast<br>Days | Grand<br>Total   |
|----------------------------------|-----------------|-------------------------|------------------|-------------------|------------------|
| NET WAGERED                      | \$18,239,795.90 | \$138,743,758.73        | \$156,983,554.63 | \$27,842,965.90   | \$184,826,520.53 |
| COMMISSIONS:                     |                 |                         |                  |                   |                  |
| Licensee                         | 1,507,903.14    | 2,544,019.17            | \$4,051,922.31   | 2,067,562.28      | \$6,119,484.59   |
| Purses                           | 1,277,502.84    | 1,829,609.81            | \$3,107,112.65   | 1,818,699.10      | \$4,925,811.75   |
| Host Track                       | 573,412.57      | 0.00                    | \$573,412.57     | 1,408,045.67      | \$1,981,458.24   |
| State Tax                        | 316,704.42      | 456,405.47              | \$773,109.89     | 230,896.71        | \$1,004,006.60   |
| County Tax (See Note 4)          | 16,083.56       | 0.00                    | \$16,083.56      | 21,062.78         | \$37,146.34      |
| City Tax (See Note 4)            | 16,083.56       | 0.00                    | \$16,083.56      | 21,062.78         | \$37,146.34      |
| State Auditor                    | 11,031.89       | 0.00                    | \$11,031.89      | 27,013.18         | \$38,045.07      |
| Breeding Development Fund        |                 |                         |                  |                   |                  |
| Special Account (B.D.F.S.A.)     | 16,683.60       | 72,666.62               | \$89,350.22      | 397.39            | \$89,747.61      |
| OTHERS:                          |                 |                         |                  |                   |                  |
| Breakage                         | 91,742.85       | 0.00                    | \$91,742.85      | 146,685.75        | \$238,428.60     |
| Outstanding Tickets (See Note 3) | 0.00            | 0.00                    | \$0.00           | 47,332.69         | \$47,332.69      |
| TOTAL COMMISSIONS<br>AND OTHERS: | \$3,827,148.43  | \$4,902,701.07          | \$8,729,849.50   | \$5,788,758.33    | \$14,518,607.83  |
| NET PAID TO THE PUBLIC           | \$14,412,647.47 | \$133,841,057.66        | \$148,253,705.13 | \$22,054,207.57   | \$170,307,912.70 |