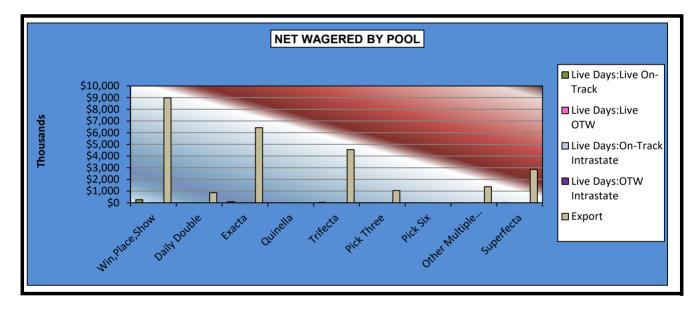

#### OKLAHOMA HORSE RACING COMMISSION STATISTICAL REPORT OF OPERATIONS ALL TRACKS - LIVE DAYS AND SIMULCAST DAYS NET WAGERED BY POOL JANUARY 1, 2023 THROUGH DECEMBER 31, 2023

|                      | Live Ra        |              | Intrastate I | mport      | port Gran        |                  |
|----------------------|----------------|--------------|--------------|------------|------------------|------------------|
|                      | On-Track       | OTW          | On-Track     | OTW        | Export           | Total            |
| Win,Place,Show       | \$4,086,515.00 | \$38,076.00  | \$2,629.00   | \$286.00   | \$41,992,892.84  | \$46,120,398.84  |
| Daily Double         | 60,365.00      | 4,757.00     | 344.00       | 22.00      | 3,069,126.69     | \$3,134,614.69   |
| Exacta               | 1,478,885.00   | 54,352.00    | 1,352.00     | 716.00     | 30,765,177.32    | \$32,300,482.32  |
| Quinella             | 0.00           | 0.00         | 0.00         | 0.00       | 0.00             | \$0.00           |
| Trifecta             | 802,056.00     | 61,428.00    | 1,510.50     | 638.00     | 21,586,512.41    | \$22,452,144.91  |
| Pick Three           | 90,799.50      | 16,607.00    | 114.50       | 14.00      | 7,524,023.91     | \$7,631,558.91   |
| Pick Six             | 208,352.50     | 11,635.50    | 0.00         | 0.00       | 255.00           | \$220,243.00     |
| Other Multiple Picks | 72,579.00      | 10,591.00    | 1,261.00     | 62.00      | 17,506,333.01    | \$17,590,826.01  |
| Superfecta           | 398,655.20     | 43,637.40    | 1,532.90     | 709.30     | 16,299,437.55    | \$16,743,972.35  |
| NET WAGERED          | \$7,198,207.20 | \$241,083.90 | \$8,743.90   | \$2,447.30 | \$138,743,758.73 | \$146,194,241.03 |