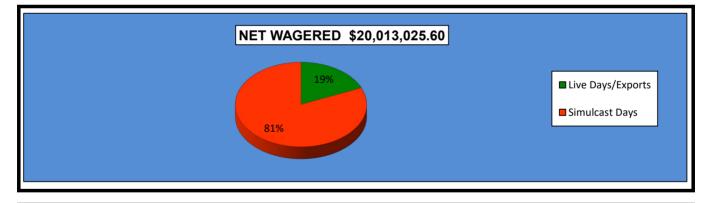

#### OKLAHOMA HORSE RACING COMMISSION STATISTICAL REPORT OF OPERATIONS FAIR MEADOWS AT TULSA-LIVE RACE DAYS AND SIMULCAST DAYS DISTRIBUTION SUMMARY OF NET WAGERED JANUARY 1, 2023 THROUGH DECEMBER 31, 2023

|                                  | Live<br>Days   | Exports<br>(see Note 1) | Total          | Simulcast<br>Days | Grand<br>Total  |
|----------------------------------|----------------|-------------------------|----------------|-------------------|-----------------|
| NET WAGERED                      | \$2,404,579.60 | \$1,310,307.10          | \$3,714,886.70 | \$16,298,138.90   | \$20,013,025.60 |
| COMMISSIONS:                     |                |                         |                |                   |                 |
| Licensee                         | 216,084.47     | 26,983.09               | \$243,067.56   | 1,298,952.90      | \$1,542,020.46  |
| Purses                           | 141,628.48     | 13,489.56               | \$155,118.04   | 987.043.71        | \$1,142,161.75  |
| Host Track                       | 99,036.95      | 0.00                    | \$99,036.95    | 851,205.58        | \$950,242.53    |
| State Tax                        | 0.00           | 0.00                    | \$0.00         | 0.00              | \$0.00          |
| County Tax (See Note 4)          | 0.00           | 0.00                    | \$0.00         | 0.00              | \$0.00          |
| City Tax (See Note 4)            | 0.00           | 0.00                    | \$0.00         | 0.00              | \$0.00          |
| State Auditor                    | 1,801.90       | 0.00                    | \$1,801.90     | 15,595.47         | \$17,397.37     |
| Breeding Development Fund        |                |                         |                |                   |                 |
| Special Account (B.D.F.S.A.)     | 2,197.75       | 263.50                  | \$2,461.25     | 0.00              | \$2,461.25      |
| OTHERS:                          |                |                         |                |                   |                 |
| Breakage                         | 17,682.17      | 0.00                    | \$17,682.17    | 110,898.72        | \$128,580.89    |
| Outstanding Tickets (See Note 3) | 0.00           | 0.00                    | \$0.00         | 11,445.73         | \$11,445.73     |
| TOTAL COMMISSIONS                |                |                         |                |                   |                 |
| AND OTHERS:                      | \$478,431.72   | \$40,736.15             | \$519,167.87   | \$3,275,142.11    | \$3,794,309.98  |
| NET PAID TO THE PUBLIC           | \$1,926,147.88 | \$1,269,570.95          | \$3,195,718.83 | \$13,022,996.79   | \$16,218,715.62 |