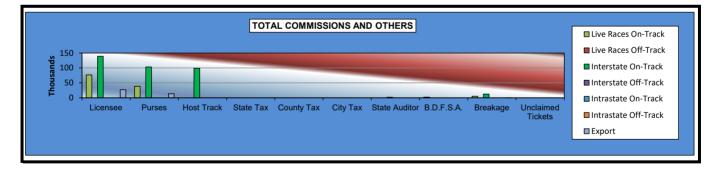

#### OKLAHOMA HORSE RACING COMMISSION STATISTICAL REPORT OF OPERATIONS ALL TRACKS - LIVE DAYS AND SIMULCAST DAYS DISTRIBUTION SUMMARY OF NET WAGERED JANUARY 1, 2023 THROUGH DECEMBER 31, 2023

|                                  | Live<br>Days    | Exports<br>(see Note 1) | Total            | Simulcast<br>Days | Grand<br>Total   |
|----------------------------------|-----------------|-------------------------|------------------|-------------------|------------------|
| NET WAGERED                      | \$18,239,795.90 | \$138,743,758.73        | \$156,983,554.63 | \$27,842,965.90   | \$184,826,520.53 |
| COMMISSIONS:                     |                 |                         |                  |                   |                  |
| Licensee                         | 1,507,903.14    | 2,544,019.17            | \$4,051,922.31   | 2,067,562.28      | \$6,119,484.59   |
| Purses                           | 1,277,502.84    | 1,829,609.81            | \$3,107,112.65   | 1,818,699.10      | \$4,925,811.75   |
| Host Track                       | 573,412.57      | 0.00                    | \$573,412.57     | 1,408,045.67      | \$1,981,458.24   |
| State Tax                        | 316,704.42      | 456,405.47              | \$773,109.89     | 230,896.71        | \$1,004,006.60   |
| County Tax (See Note 4)          | 16,083.56       | 0.00                    | \$16,083.56      | 21,062.78         | \$37,146.34      |
| City Tax (See Note 4)            | 16,083.56       | 0.00                    | \$16,083.56      | 21,062.78         | \$37,146.34      |
| State Auditor                    | 11,031.89       | 0.00                    | \$11,031.89      | 27,013.18         | \$38,045.07      |
| Breeding Development Fund        |                 |                         |                  |                   |                  |
| Special Account (B.D.F.S.A.)     | 16,683.60       | 72,666.62               | \$89,350.22      | 397.39            | \$89,747.61      |
| OTHERS:                          |                 |                         |                  |                   |                  |
| Breakage                         | 91,742.85       | 0.00                    | \$91,742.85      | 146,685.75        | \$238,428.60     |
| Outstanding Tickets (See Note 3) | 0.00            | 0.00                    | \$0.00           | 47,332.69         | \$47,332.69      |
| TOTAL COMMISSIONS<br>AND OTHERS: | \$3,827,148.43  | \$4,902,701.07          | \$8,729,849.50   | \$5,788,758.33    | \$14,518,607.83  |
| NET PAID TO THE PUBLIC           | \$14,412,647.47 | \$133,841,057.66        | \$148,253,705.13 | \$22,054,207.57   | \$170,307,912.70 |