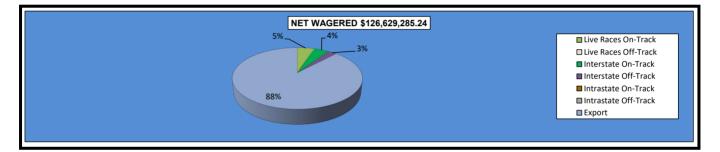

#### OKLAHOMA HORSE RACING COMMISSION STATISTICAL REPORT OF OPERATIONS REMINGTON PARK-LIVE RACE DAYS AND SIMULCAST DAYS DISTRIBUTION SUMMARY OF NET WAGERED JANUARY 1, 2023 THROUGH DECEMBER 31, 2023

|                                  | Live<br>Days    | Exports<br>(see Note 1) | Total            | Simulcast<br>Days | Grand<br>Total   |
|----------------------------------|-----------------|-------------------------|------------------|-------------------|------------------|
| NET WAGERED                      | \$15,320,279.80 | \$111,309,005.44        | \$126,629,285.24 | \$10,449,360.50   | \$137,078,645.74 |
| COMMISSIONS:                     |                 |                         |                  |                   |                  |
| Licensee                         | 1,240,611.38    | 2,101,517.45            | \$3,342,128.83   | 706,359.78        | \$4,048,488.61   |
| Purses                           | 1,099,965.05    | 1,519,902.84            | \$2,619,867.89   | 769,371.06        | \$3,389,238.95   |
| Host Track                       | 471,166.23      | 0.00                    | \$471,166.23     | 483,136.62        | \$954,302.85     |
| State Tax                        | 306,405.63      | 379,930.99              | \$686,336.62     | 208,987.35        | \$895,323.97     |
| County Tax (See Note 4)          | 16,083.56       | 0.00                    | \$16,083.56      | 21,062.78         | \$37,146.34      |
| City Tax (See Note 4)            | 16,083.56       | 0.00                    | \$16,083.56      | 21,062.78         | \$37,146.34      |
| State Auditor                    | 9,165.56        | 0.00                    | \$9,165.56       | 10,361.13         | \$19,526.69      |
| Breeding Development Fund        |                 |                         |                  |                   |                  |
| Special Account (B.D.F.S.A.)     | 13,606.72       | 60,802.22               | \$74,408.94      | 303.02            | \$74,711.96      |
| OTHERS:                          |                 |                         |                  |                   |                  |
| Breakage                         | 70,160.17       | 0.00                    | \$70,160.17      | 31,893.53         | \$102,053.70     |
| Outstanding Tickets (See Note 3) | 0.00            | 0.00                    | \$0.00           | 33,796.21         | \$33,796.21      |
| TOTAL COMMISSIONS<br>AND OTHERS: | \$3,243,247.86  | \$4,062,153.50          | \$7,305,401.36   | \$2,286,334.26    | \$9,591,735.62   |
| NET PAID TO THE PUBLIC           | \$12,077,031.94 | \$107,246,851.94        | \$119,323,883.88 | \$8,163,026.24    | \$127,486,910.12 |