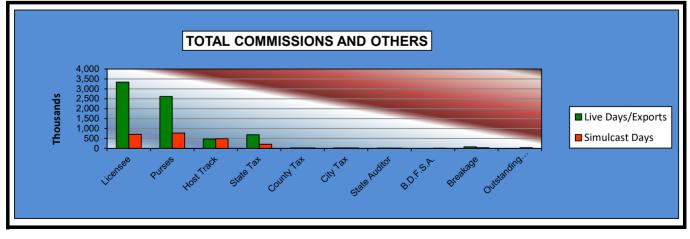

#### OKLAHOMA HORSE RACING COMMISSION STATISTICAL REPORT OF OPERATIONS ALL TRACKS - LIVE DAYS AND SIMULCAST DAYS DISTRIBUTION SUMMARY OF NET WAGERED JANUARY 1, 2023 THROUGH DECEMBER 31, 2023

|                                  | Live<br>Days    | Exports<br>(see Note 1) | Total            | Simulcast<br>Days | Grand<br>Total   |
|----------------------------------|-----------------|-------------------------|------------------|-------------------|------------------|
| NET WAGERED                      | \$18,239,795.90 | \$138,743,758.73        | \$156,983,554.63 | \$27,842,965.90   | \$184,826,520.53 |
| COMMISSIONS:                     |                 |                         |                  |                   |                  |
| Licensee                         | 1,507,903.14    | 2,544,019.17            | \$4,051,922.31   | 2,067,562.28      | \$6,119,484.59   |
| Purses                           | 1,277,502.84    | 1,829,609.81            | \$3,107,112.65   | 1,818,699.10      | \$4,925,811.75   |
| Host Track                       | 573,412.57      | 0.00                    | \$573,412.57     | 1,408,045.67      | \$1,981,458.24   |
| State Tax                        | 316,704.42      | 456,405.47              | \$773,109.89     | 230,896.71        | \$1,004,006.60   |
| County Tax (See Note 4)          | 16,083.56       | 0.00                    | \$16,083.56      | 21,062.78         | \$37,146.34      |
| City Tax (See Note 4)            | 16,083.56       | 0.00                    | \$16,083.56      | 21,062.78         | \$37,146.34      |
| State Auditor                    | 11,031.89       | 0.00                    | \$11,031.89      | 27,013.18         | \$38,045.07      |
| Breeding Development Fund        |                 |                         |                  |                   |                  |
| Special Account (B.D.F.S.A.)     | 16,683.60       | 72,666.62               | \$89,350.22      | 397.39            | \$89,747.61      |
| OTHERS:                          |                 |                         |                  |                   |                  |
| Breakage                         | 91,742.85       | 0.00                    | \$91,742.85      | 146,685.75        | \$238,428.60     |
| Outstanding Tickets (See Note 3) | 0.00            | 0.00                    | \$0.00           | 47,332.69         | \$47,332.69      |
| TOTAL COMMISSIONS<br>AND OTHERS: | \$3,827,148.43  | \$4,902,701.07          | \$8,729,849.50   | \$5,788,758.33    | \$14,518,607.83  |
| NET PAID TO THE PUBLIC           | \$14,412,647.47 | \$133,841,057.66        | \$148,253,705.13 | \$22,054,207.57   | \$170,307,912.70 |