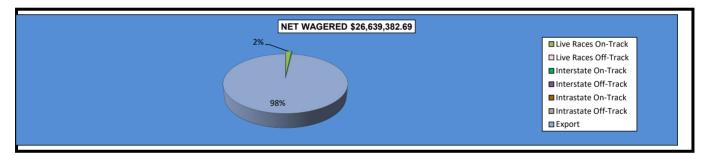

|                                  | Live<br>Days | Exports<br>(see Note 1) | Total           | Simulcast<br>Days | Grand<br>Total  |
|----------------------------------|--------------|-------------------------|-----------------|-------------------|-----------------|
| NET WAGERED                      | \$514,936.50 | \$26,124,446.19         | \$26,639,382.69 | \$1,095,466.50    | \$27,734,849.19 |
| COMMISSIONS:                     |              |                         |                 |                   |                 |
| Licensee                         | 51,207.29    | 415,518.63              | \$466,725.92    | 62,249.60         | \$528,975.52    |
| Purses                           | 35,909.31    | 296,217.41              | \$332,126.72    | 62,284.33         | \$394,411.05    |
| Host Track                       | 3,209.39     | 0.00                    | \$3,209.39      | 73,703.47         | \$76,912.86     |
| State Tax                        | 10,298.79    | 76,474.48               | \$86,773.27     | 21,909.36         | \$108,682.63    |
| County Tax (See Note 4)          | 0.00         | 0.00                    | \$0.00          | 0.00              | \$0.00          |
| City Tax (See Note 4)            | 0.00         | 0.00                    | \$0.00          | 0.00              | \$0.00          |
| State Auditor                    | 64.43        | 0.00                    | \$64.43         | 1,056.58          | \$1,121.01      |
| Breeding Development Fund        |              |                         |                 |                   |                 |
| Special Account (B.D.F.S.A.)     | 879.13       | 11,600.90               | \$12,480.03     | 94.37             | \$12,574.40     |
| OTHERS:                          |              |                         |                 |                   |                 |
| Breakage                         | 3,900.51     | 0.00                    | \$3,900.51      | 3,893.50          | \$7,794.01      |
| Outstanding Tickets (See Note 3) | 0.00         | 0.00                    | \$0.00          | 2,090.75          | \$2,090.75      |
| TOTAL COMMISSIONS<br>AND OTHERS: | \$105,468.85 | \$799.811.42            | \$905.280.27    | \$227,281.96      | \$1,132,562.23  |
| NET PAID TO THE PUBLIC           | \$409,467.65 | \$25,324,634.77         | \$25,734,102.42 | \$868,184.54      | \$26,602,286.96 |