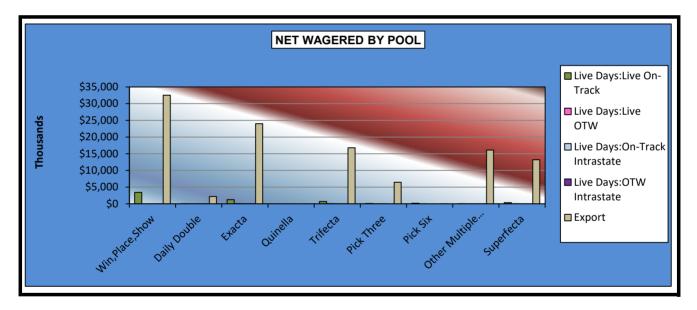

#### OKLAHOMA HORSE RACING COMMISSION STATISTICAL REPORT OF OPERATIONS ALL TRACKS - LIVE DAYS AND SIMULCAST DAYS NET WAGERED BY POOL JANUARY 1, 2023 THROUGH DECEMBER 31, 2023

|                      | Live Ra        |              | Intrastate I | mport      | port Gran        |                  |
|----------------------|----------------|--------------|--------------|------------|------------------|------------------|
|                      | On-Track       | OTW          | On-Track     | OTW        | Export           | Total            |
| Win,Place,Show       | \$4,086,515.00 | \$38,076.00  | \$2,629.00   | \$286.00   | \$41,992,892.84  | \$46,120,398.84  |
| Daily Double         | 60,365.00      | 4,757.00     | 344.00       | 22.00      | 3,069,126.69     | \$3,134,614.69   |
| Exacta               | 1,478,885.00   | 54,352.00    | 1,352.00     | 716.00     | 30,765,177.32    | \$32,300,482.32  |
| Quinella             | 0.00           | 0.00         | 0.00         | 0.00       | 0.00             | \$0.00           |
| Trifecta             | 802,056.00     | 61,428.00    | 1,510.50     | 638.00     | 21,586,512.41    | \$22,452,144.91  |
| Pick Three           | 90,799.50      | 16,607.00    | 114.50       | 14.00      | 7,524,023.91     | \$7,631,558.91   |
| Pick Six             | 208,352.50     | 11,635.50    | 0.00         | 0.00       | 255.00           | \$220,243.00     |
| Other Multiple Picks | 72,579.00      | 10,591.00    | 1,261.00     | 62.00      | 17,506,333.01    | \$17,590,826.01  |
| Superfecta           | 398,655.20     | 43,637.40    | 1,532.90     | 709.30     | 16,299,437.55    | \$16,743,972.35  |
| NET WAGERED          | \$7,198,207.20 | \$241,083.90 | \$8,743.90   | \$2,447.30 | \$138,743,758.73 | \$146,194,241.03 |