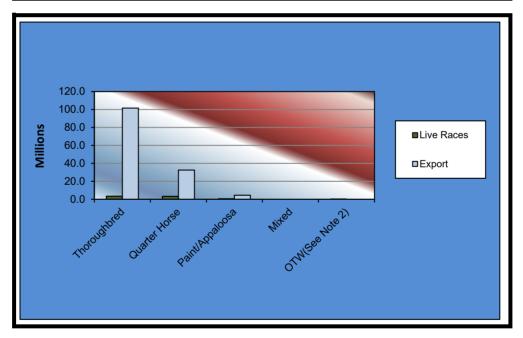

#### OKLAHOMA HORSE RACING COMMISSION STATISTICAL REPORT OF OPERATIONS ALL TRACKS - LIVE DAYS AND SIMULCAST DAYS NET WAGERED BY BREED JANUARY 1, 2023 THROUGH DECEMBER 31, 2023

|                 | Live           |                  |                  |
|-----------------|----------------|------------------|------------------|
|                 | Live<br>Races  | Export           | Grand<br>Total   |
|                 |                |                  |                  |
| Thoroughbred    | \$3,365,798.50 | \$101,561,402.83 | \$104,927,201.33 |
| Quarter Horse   | 3,295,031.00   | 32,598,203.01    | \$35,893,234.01  |
| Paint/Appaloosa | 537,377.70     | 4,584,152.89     | \$5,121,530.59   |
| Mixed           | 0.00           | 0.00             | \$0.00           |
| OTW(See Note 2) | 241,083.90     | 0.00             | \$241,083.90     |
| Net Wagered     | \$7,439,291.10 | \$138,743,758.73 | \$146,183,049.83 |