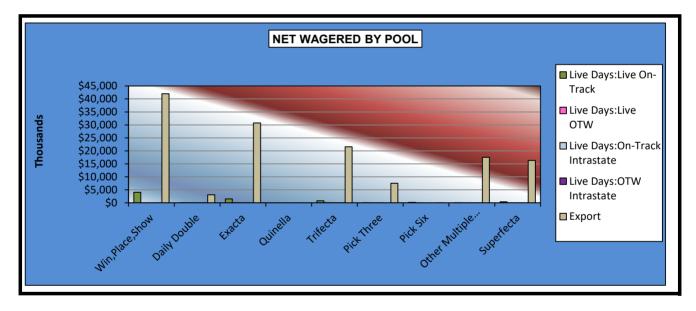

#### OKLAHOMA HORSE RACING COMMISSION STATISTICAL REPORT OF OPERATIONS ALL TRACKS - LIVE DAYS AND SIMULCAST DAYS NET WAGERED BY POOL JANUARY 1, 2023 THROUGH DECEMBER 31, 2023

|                      | Live Ra        |              | Intrastate I | mport      | port Gran        |                  |
|----------------------|----------------|--------------|--------------|------------|------------------|------------------|
|                      | On-Track       | OTW          | On-Track     | OTW        | Export           | Total            |
| Win,Place,Show       | \$4,086,515.00 | \$38,076.00  | \$2,629.00   | \$286.00   | \$41,992,892.84  | \$46,120,398.84  |
| Daily Double         | 60,365.00      | 4,757.00     | 344.00       | 22.00      | 3,069,126.69     | \$3,134,614.69   |
| Exacta               | 1,478,885.00   | 54,352.00    | 1,352.00     | 716.00     | 30,765,177.32    | \$32,300,482.32  |
| Quinella             | 0.00           | 0.00         | 0.00         | 0.00       | 0.00             | \$0.00           |
| Trifecta             | 802,056.00     | 61,428.00    | 1,510.50     | 638.00     | 21,586,512.41    | \$22,452,144.91  |
| Pick Three           | 90,799.50      | 16,607.00    | 114.50       | 14.00      | 7,524,023.91     | \$7,631,558.91   |
| Pick Six             | 208,352.50     | 11,635.50    | 0.00         | 0.00       | 255.00           | \$220,243.00     |
| Other Multiple Picks | 72,579.00      | 10,591.00    | 1,261.00     | 62.00      | 17,506,333.01    | \$17,590,826.01  |
| Superfecta           | 398,655.20     | 43,637.40    | 1,532.90     | 709.30     | 16,299,437.55    | \$16,743,972.35  |
| NET WAGERED          | \$7,198,207.20 | \$241,083.90 | \$8,743.90   | \$2,447.30 | \$138,743,758.73 | \$146,194,241.03 |