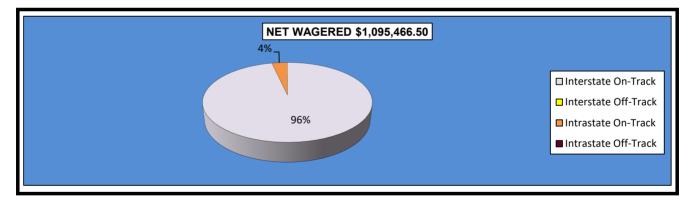

|                                  | Live<br>Days | Exports<br>(see Note 1) | Total           | Simulcast<br>Days | Grand<br>Total  |
|----------------------------------|--------------|-------------------------|-----------------|-------------------|-----------------|
| NET WAGERED                      | \$514,936.50 | \$26,124,446.19         | \$26,639,382.69 | \$1,095,466.50    | \$27,734,849.19 |
| COMMISSIONS:                     |              |                         |                 |                   |                 |
| Licensee                         | 51,207.29    | 415,518.63              | \$466,725.92    | 62,249.60         | \$528,975.52    |
| Purses                           | 35,909.31    | 296,217.41              | \$332,126.72    | 62,284.33         | \$394,411.05    |
| Host Track                       | 3,209.39     | 0.00                    | \$3,209.39      | 73,703.47         | \$76,912.86     |
| State Tax                        | 10,298.79    | 76,474.48               | \$86,773.27     | 21,909.36         | \$108,682.63    |
| County Tax (See Note 4)          | 0.00         | 0.00                    | \$0.00          | 0.00              | \$0.00          |
| City Tax (See Note 4)            | 0.00         | 0.00                    | \$0.00          | 0.00              | \$0.00          |
| State Auditor                    | 64.43        | 0.00                    | \$64.43         | 1,056.58          | \$1,121.01      |
| Breeding Development Fund        |              |                         |                 |                   |                 |
| Special Account (B.D.F.S.A.)     | 879.13       | 11,600.90               | \$12,480.03     | 94.37             | \$12,574.40     |
| OTHERS:                          |              |                         |                 |                   |                 |
| Breakage                         | 3,900.51     | 0.00                    | \$3,900.51      | 3,893.50          | \$7,794.01      |
| Outstanding Tickets (See Note 3) | 0.00         | 0.00                    | \$0.00          | 2,090.75          | \$2,090.75      |
| TOTAL COMMISSIONS<br>AND OTHERS: | \$105,468.85 | \$799.811.42            | \$905.280.27    | \$227,281.96      | \$1,132,562.23  |
| NET PAID TO THE PUBLIC           | \$409,467.65 | \$25,324,634.77         | \$25,734,102.42 | \$868,184.54      | \$26,602,286.96 |