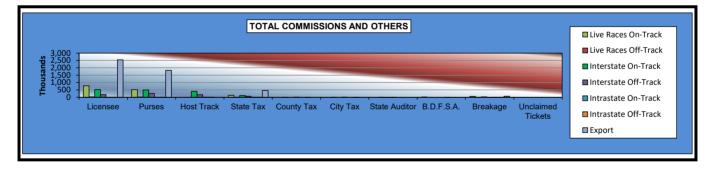

#### OKLAHOMA HORSE RACING COMMISSION STATISTICAL REPORT OF OPERATIONS ALL TRACKS - LIVE DAYS AND SIMULCAST DAYS DISTRIBUTION SUMMARY OF NET WAGERED JANUARY 1, 2023 THROUGH DECEMBER 31, 2023

|                                  | Live<br>Days    | Exports<br>(see Note 1) | Total            | Simulcast<br>Days | Grand<br>Total   |
|----------------------------------|-----------------|-------------------------|------------------|-------------------|------------------|
| NET WAGERED                      | \$18,239,795.90 | \$138,743,758.73        | \$156,983,554.63 | \$27,842,965.90   | \$184,826,520.53 |
| COMMISSIONS:                     |                 |                         |                  |                   |                  |
| Licensee                         | 1,507,903.14    | 2,544,019.17            | \$4,051,922.31   | 2,067,562.28      | \$6,119,484.59   |
| Purses                           | 1,277,502.84    | 1,829,609.81            | \$3,107,112.65   | 1,818,699.10      | \$4,925,811.75   |
| Host Track                       | 573,412.57      | 0.00                    | \$573,412.57     | 1,408,045.67      | \$1,981,458.24   |
| State Tax                        | 316,704.42      | 456,405.47              | \$773,109.89     | 230,896.71        | \$1,004,006.60   |
| County Tax (See Note 4)          | 16,083.56       | 0.00                    | \$16,083.56      | 21,062.78         | \$37,146.34      |
| City Tax (See Note 4)            | 16,083.56       | 0.00                    | \$16,083.56      | 21,062.78         | \$37,146.34      |
| State Auditor                    | 11,031.89       | 0.00                    | \$11,031.89      | 27,013.18         | \$38,045.07      |
| Breeding Development Fund        |                 |                         |                  |                   |                  |
| Special Account (B.D.F.S.A.)     | 16,683.60       | 72,666.62               | \$89,350.22      | 397.39            | \$89,747.61      |
| OTHERS:                          |                 |                         |                  |                   |                  |
| Breakage                         | 91,742.85       | 0.00                    | \$91,742.85      | 146,685.75        | \$238,428.60     |
| Outstanding Tickets (See Note 3) | 0.00            | 0.00                    | \$0.00           | 47,332.69         | \$47,332.69      |
| TOTAL COMMISSIONS<br>AND OTHERS: | \$3,827,148.43  | \$4,902,701.07          | \$8,729,849.50   | \$5,788,758.33    | \$14,518,607.83  |
| NET PAID TO THE PUBLIC           | \$14,412,647.47 | \$133,841,057.66        | \$148,253,705.13 | \$22,054,207.57   | \$170,307,912.70 |