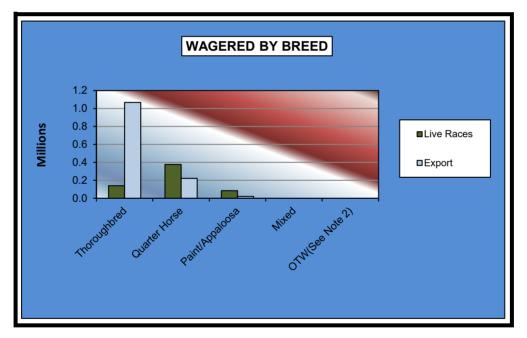

#### OKLAHOMA HORSE RACING COMMISSION STATISTICAL REPORT OF OPERATIONS ALL TRACKS - LIVE DAYS AND SIMULCAST DAYS NET WAGERED BY BREED JANUARY 1, 2023 THROUGH DECEMBER 31, 2023

|                 | Live           |                  |                  |
|-----------------|----------------|------------------|------------------|
|                 | Live<br>Races  | Export           | Grand<br>Total   |
|                 |                |                  |                  |
| Thoroughbred    | \$3,365,798.50 | \$101,561,402.83 | \$104,927,201.33 |
| Quarter Horse   | 3,295,031.00   | 32,598,203.01    | \$35,893,234.01  |
| Paint/Appaloosa | 537,377.70     | 4,584,152.89     | \$5,121,530.59   |
| Mixed           | 0.00           | 0.00             | \$0.00           |
| OTW(See Note 2) | 241,083.90     | 0.00             | \$241,083.90     |
| Net Wagered     | \$7,439,291.10 | \$138,743,758.73 | \$146,183,049.83 |