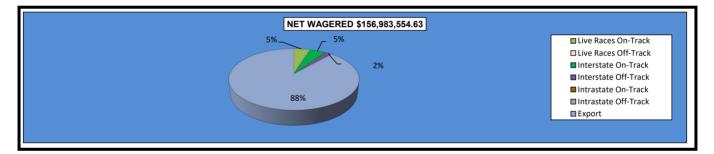

#### OKLAHOMA HORSE RACING COMMISSION STATISTICAL REPORT OF OPERATIONS ALL TRACKS - LIVE DAYS AND SIMULCAST DAYS DISTRIBUTION SUMMARY OF NET WAGERED JANUARY 1, 2023 THROUGH DECEMBER 31, 2023

|                                  | Live<br>Days    | Exports<br>(see Note 1) | Total            | Simulcast<br>Days | Grand<br>Total   |
|----------------------------------|-----------------|-------------------------|------------------|-------------------|------------------|
| NET WAGERED                      | \$18,239,795.90 | \$138,743,758.73        | \$156,983,554.63 | \$27,842,965.90   | \$184,826,520.53 |
| COMMISSIONS:                     |                 |                         |                  |                   |                  |
| Licensee                         | 1,507,903.14    | 2,544,019.17            | \$4,051,922.31   | 2,067,562.28      | \$6,119,484.59   |
| Purses                           | 1,277,502.84    | 1,829,609.81            | \$3,107,112.65   | 1,818,699.10      | \$4,925,811.75   |
| Host Track                       | 573,412.57      | 0.00                    | \$573,412.57     | 1,408,045.67      | \$1,981,458.24   |
| State Tax                        | 316,704.42      | 456,405.47              | \$773,109.89     | 230,896.71        | \$1,004,006.60   |
| County Tax (See Note 4)          | 16,083.56       | 0.00                    | \$16,083.56      | 21,062.78         | \$37,146.34      |
| City Tax (See Note 4)            | 16,083.56       | 0.00                    | \$16,083.56      | 21,062.78         | \$37,146.34      |
| State Auditor                    | 11,031.89       | 0.00                    | \$11,031.89      | 27,013.18         | \$38,045.07      |
| Breeding Development Fund        |                 |                         |                  |                   |                  |
| Special Account (B.D.F.S.A.)     | 16,683.60       | 72,666.62               | \$89,350.22      | 397.39            | \$89,747.61      |
| OTHERS:                          |                 |                         |                  |                   |                  |
| Breakage                         | 91,742.85       | 0.00                    | \$91,742.85      | 146,685.75        | \$238,428.60     |
| Outstanding Tickets (See Note 3) | 0.00            | 0.00                    | \$0.00           | 47,332.69         | \$47,332.69      |
| TOTAL COMMISSIONS<br>AND OTHERS: | \$3,827,148.43  | \$4,902,701.07          | \$8,729,849.50   | \$5,788,758.33    | \$14,518,607.83  |
| NET PAID TO THE PUBLIC           | \$14,412,647.47 | \$133,841,057.66        | \$148,253,705.13 | \$22,054,207.57   | \$170,307,912.70 |