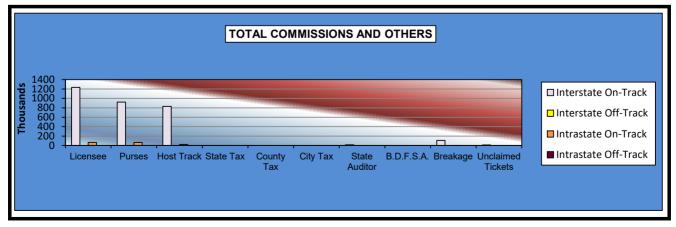

#### OKLAHOMA HORSE RACING COMMISSION STATISTICAL REPORT OF OPERATIONS ALL TRACKS - LIVE DAYS AND SIMULCAST DAYS DISTRIBUTION SUMMARY OF NET WAGERED JANUARY 1, 2023 THROUGH DECEMBER 31, 2023

|                                  | Live<br>Days    | Exports<br>(see Note 1) | Total            | Simulcast<br>Days | Grand<br>Total   |
|----------------------------------|-----------------|-------------------------|------------------|-------------------|------------------|
| NET WAGERED                      | \$18,239,795.90 | \$138,743,758.73        | \$156,983,554.63 | \$27,842,965.90   | \$184,826,520.53 |
| COMMISSIONS:                     |                 |                         |                  |                   |                  |
| Licensee                         | 1,507,903.14    | 2,544,019.17            | \$4,051,922.31   | 2,067,562.28      | \$6,119,484.59   |
| Purses                           | 1,277,502.84    | 1,829,609.81            | \$3,107,112.65   | 1,818,699.10      | \$4,925,811.75   |
| Host Track                       | 573,412.57      | 0.00                    | \$573,412.57     | 1,408,045.67      | \$1,981,458.24   |
| State Tax                        | 316,704.42      | 456,405.47              | \$773,109.89     | 230,896.71        | \$1,004,006.60   |
| County Tax (See Note 4)          | 16,083.56       | 0.00                    | \$16,083.56      | 21,062.78         | \$37,146.34      |
| City Tax (See Note 4)            | 16,083.56       | 0.00                    | \$16,083.56      | 21,062.78         | \$37,146.34      |
| State Auditor                    | 11,031.89       | 0.00                    | \$11,031.89      | 27,013.18         | \$38,045.07      |
| Breeding Development Fund        |                 |                         |                  |                   |                  |
| Special Account (B.D.F.S.A.)     | 16,683.60       | 72,666.62               | \$89,350.22      | 397.39            | \$89,747.61      |
| OTHERS:                          |                 |                         |                  |                   |                  |
| Breakage                         | 91,742.85       | 0.00                    | \$91,742.85      | 146,685.75        | \$238,428.60     |
| Outstanding Tickets (See Note 3) | 0.00            | 0.00                    | \$0.00           | 47,332.69         | \$47,332.69      |
| TOTAL COMMISSIONS<br>AND OTHERS: | \$3,827,148.43  | \$4,902,701.07          | \$8,729,849.50   | \$5,788,758.33    | \$14,518,607.83  |
| NET PAID TO THE PUBLIC           | \$14,412,647.47 | \$133,841,057.66        | \$148,253,705.13 | \$22,054,207.57   | \$170,307,912.70 |