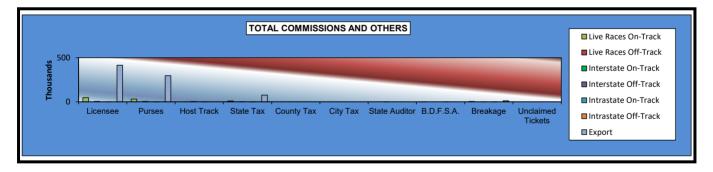

|                                  | Live<br>Days | Exports<br>(see Note 1) | Total           | Simulcast<br>Days | Grand<br>Total  |
|----------------------------------|--------------|-------------------------|-----------------|-------------------|-----------------|
| NET WAGERED                      | \$514,936.50 | \$26,124,446.19         | \$26,639,382.69 | \$1,095,466.50    | \$27,734,849.19 |
| COMMISSIONS:                     |              |                         |                 |                   |                 |
| Licensee                         | 51,207.29    | 415,518.63              | \$466,725.92    | 62,249.60         | \$528,975.52    |
| Purses                           | 35,909.31    | 296,217.41              | \$332,126.72    | 62,284.33         | \$394,411.05    |
| Host Track                       | 3,209.39     | 0.00                    | \$3,209.39      | 73,703.47         | \$76,912.86     |
| State Tax                        | 10,298.79    | 76,474.48               | \$86,773.27     | 21,909.36         | \$108,682.63    |
| County Tax (See Note 4)          | 0.00         | 0.00                    | \$0.00          | 0.00              | \$0.00          |
| City Tax (See Note 4)            | 0.00         | 0.00                    | \$0.00          | 0.00              | \$0.00          |
| State Auditor                    | 64.43        | 0.00                    | \$64.43         | 1,056.58          | \$1,121.01      |
| Breeding Development Fund        |              |                         |                 |                   |                 |
| Special Account (B.D.F.S.A.)     | 879.13       | 11,600.90               | \$12,480.03     | 94.37             | \$12,574.40     |
| OTHERS:                          |              |                         |                 |                   |                 |
| Breakage                         | 3,900.51     | 0.00                    | \$3,900.51      | 3,893.50          | \$7,794.01      |
| Outstanding Tickets (See Note 3) | 0.00         | 0.00                    | \$0.00          | 2,090.75          | \$2,090.75      |
| TOTAL COMMISSIONS<br>AND OTHERS: | \$105,468.85 | \$799.811.42            | \$905.280.27    | \$227,281.96      | \$1,132,562.23  |
| NET PAID TO THE PUBLIC           | \$409,467.65 | \$25,324,634.77         | \$25,734,102.42 | \$868,184.54      | \$26,602,286.96 |