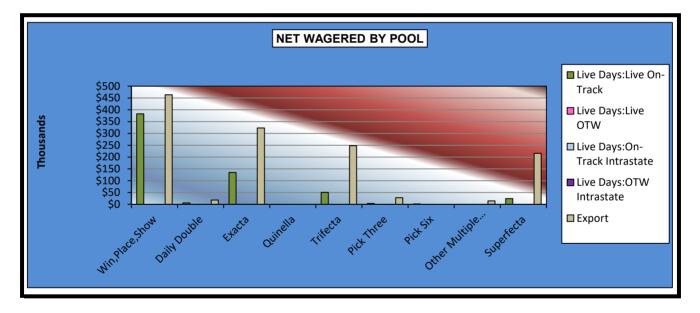

#### OKLAHOMA HORSE RACING COMMISSION STATISTICAL REPORT OF OPERATIONS ALL TRACKS - LIVE DAYS AND SIMULCAST DAYS NET WAGERED BY POOL JANUARY 1, 2023 THROUGH DECEMBER 31, 2023

|                      | Live Ra        |              | Intrastate I | mport      | port Gran        |                  |
|----------------------|----------------|--------------|--------------|------------|------------------|------------------|
|                      | On-Track       | OTW          | On-Track     | OTW        | Export           | Total            |
| Win,Place,Show       | \$4,086,515.00 | \$38,076.00  | \$2,629.00   | \$286.00   | \$41,992,892.84  | \$46,120,398.84  |
| Daily Double         | 60,365.00      | 4,757.00     | 344.00       | 22.00      | 3,069,126.69     | \$3,134,614.69   |
| Exacta               | 1,478,885.00   | 54,352.00    | 1,352.00     | 716.00     | 30,765,177.32    | \$32,300,482.32  |
| Quinella             | 0.00           | 0.00         | 0.00         | 0.00       | 0.00             | \$0.00           |
| Trifecta             | 802,056.00     | 61,428.00    | 1,510.50     | 638.00     | 21,586,512.41    | \$22,452,144.91  |
| Pick Three           | 90,799.50      | 16,607.00    | 114.50       | 14.00      | 7,524,023.91     | \$7,631,558.91   |
| Pick Six             | 208,352.50     | 11,635.50    | 0.00         | 0.00       | 255.00           | \$220,243.00     |
| Other Multiple Picks | 72,579.00      | 10,591.00    | 1,261.00     | 62.00      | 17,506,333.01    | \$17,590,826.01  |
| Superfecta           | 398,655.20     | 43,637.40    | 1,532.90     | 709.30     | 16,299,437.55    | \$16,743,972.35  |
| NET WAGERED          | \$7,198,207.20 | \$241,083.90 | \$8,743.90   | \$2,447.30 | \$138,743,758.73 | \$146,194,241.03 |