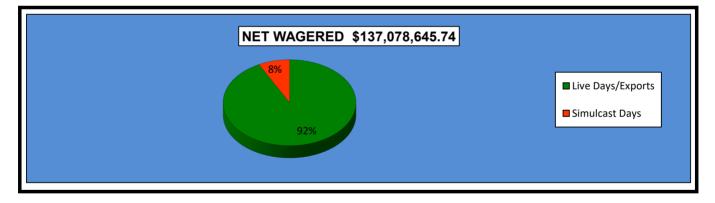

#### OKLAHOMA HORSE RACING COMMISSION STATISTICAL REPORT OF OPERATIONS REMINGTON PARK-LIVE RACE DAYS AND SIMULCAST DAYS DISTRIBUTION SUMMARY OF NET WAGERED JANUARY 1, 2023 THROUGH DECEMBER 31, 2023

|                                  | Live<br>Days    | Exports<br>(see Note 1) | Total            | Simulcast<br>Days | Grand<br>Total   |
|----------------------------------|-----------------|-------------------------|------------------|-------------------|------------------|
| NET WAGERED                      | \$15,320,279.80 | \$111,309,005.44        | \$126,629,285.24 | \$10,449,360.50   | \$137,078,645.74 |
| COMMISSIONS:                     |                 |                         |                  |                   |                  |
| Licensee                         | 1,240,611.38    | 2,101,517.45            | \$3,342,128.83   | 706,359.78        | \$4,048,488.61   |
| Purses                           | 1,099,965.05    | 1,519,902.84            | \$2,619,867.89   | 769,371.06        | \$3,389,238.95   |
| Host Track                       | 471,166.23      | 0.00                    | \$471,166.23     | 483,136.62        | \$954,302.85     |
| State Tax                        | 306,405.63      | 379,930.99              | \$686,336.62     | 208,987.35        | \$895,323.97     |
| County Tax (See Note 4)          | 16,083.56       | 0.00                    | \$16,083.56      | 21,062.78         | \$37,146.34      |
| City Tax (See Note 4)            | 16,083.56       | 0.00                    | \$16,083.56      | 21,062.78         | \$37,146.34      |
| State Auditor                    | 9,165.56        | 0.00                    | \$9,165.56       | 10,361.13         | \$19,526.69      |
| Breeding Development Fund        |                 |                         |                  |                   |                  |
| Special Account (B.D.F.S.A.)     | 13,606.72       | 60,802.22               | \$74,408.94      | 303.02            | \$74,711.96      |
| OTHERS:                          |                 |                         |                  |                   |                  |
| Breakage                         | 70,160.17       | 0.00                    | \$70,160.17      | 31,893.53         | \$102,053.70     |
| Outstanding Tickets (See Note 3) | 0.00            | 0.00                    | \$0.00           | 33,796.21         | \$33,796.21      |
| TOTAL COMMISSIONS<br>AND OTHERS: | \$3,243,247.86  | \$4,062,153.50          | \$7,305,401.36   | \$2,286,334.26    | \$9,591,735.62   |
| NET PAID TO THE PUBLIC           | \$12,077,031.94 | \$107,246,851.94        | \$119,323,883.88 | \$8,163,026.24    | \$127,486,910.12 |