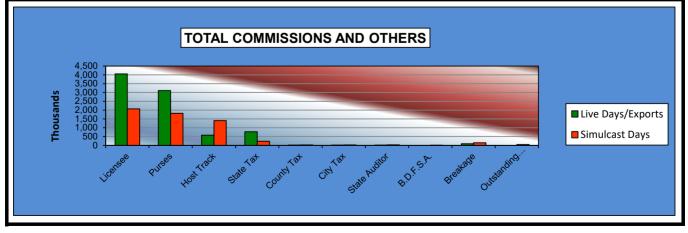

#### OKLAHOMA HORSE RACING COMMISSION STATISTICAL REPORT OF OPERATIONS ALL TRACKS - LIVE DAYS AND SIMULCAST DAYS DISTRIBUTION SUMMARY OF NET WAGERED JANUARY 1, 2023 THROUGH DECEMBER 31, 2023

|                                  | Live<br>Days    | Exports<br>(see Note 1) | Total            | Simulcast<br>Days | Grand<br>Total   |
|----------------------------------|-----------------|-------------------------|------------------|-------------------|------------------|
| NET WAGERED                      | \$18,239,795.90 | \$138,743,758.73        | \$156,983,554.63 | \$27,842,965.90   | \$184,826,520.53 |
| COMMISSIONS:                     |                 |                         |                  |                   |                  |
| Licensee                         | 1,507,903.14    | 2,544,019.17            | \$4,051,922.31   | 2,067,562.28      | \$6,119,484.59   |
| Purses                           | 1,277,502.84    | 1,829,609.81            | \$3,107,112.65   | 1,818,699.10      | \$4,925,811.75   |
| Host Track                       | 573,412.57      | 0.00                    | \$573,412.57     | 1,408,045.67      | \$1,981,458.24   |
| State Tax                        | 316,704.42      | 456,405.47              | \$773,109.89     | 230,896.71        | \$1,004,006.60   |
| County Tax (See Note 4)          | 16,083.56       | 0.00                    | \$16,083.56      | 21,062.78         | \$37,146.34      |
| City Tax (See Note 4)            | 16,083.56       | 0.00                    | \$16,083.56      | 21,062.78         | \$37,146.34      |
| State Auditor                    | 11,031.89       | 0.00                    | \$11,031.89      | 27,013.18         | \$38,045.07      |
| Breeding Development Fund        |                 |                         |                  |                   |                  |
| Special Account (B.D.F.S.A.)     | 16,683.60       | 72,666.62               | \$89,350.22      | 397.39            | \$89,747.61      |
| OTHERS:                          |                 |                         |                  |                   |                  |
| Breakage                         | 91,742.85       | 0.00                    | \$91,742.85      | 146,685.75        | \$238,428.60     |
| Outstanding Tickets (See Note 3) | 0.00            | 0.00                    | \$0.00           | 47,332.69         | \$47,332.69      |
| TOTAL COMMISSIONS<br>AND OTHERS: | \$3,827,148.43  | \$4,902,701.07          | \$8,729,849.50   | \$5,788,758.33    | \$14,518,607.83  |
| NET PAID TO THE PUBLIC           | \$14,412,647.47 | \$133,841,057.66        | \$148,253,705.13 | \$22,054,207.57   | \$170,307,912.70 |