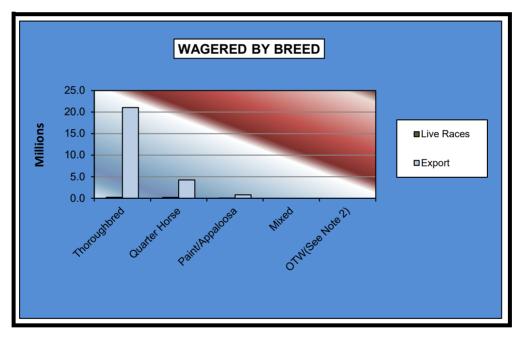

#### OKLAHOMA HORSE RACING COMMISSION STATISTICAL REPORT OF OPERATIONS ALL TRACKS - LIVE DAYS AND SIMULCAST DAYS NET WAGERED BY BREED JANUARY 1, 2023 THROUGH DECEMBER 31, 2023

|                 | Live           |                  |                  |
|-----------------|----------------|------------------|------------------|
|                 | Live<br>Races  | Export           | Grand<br>Total   |
|                 |                |                  |                  |
| Thoroughbred    | \$3,365,798.50 | \$101,561,402.83 | \$104,927,201.33 |
| Quarter Horse   | 3,295,031.00   | 32,598,203.01    | \$35,893,234.01  |
| Paint/Appaloosa | 537,377.70     | 4,584,152.89     | \$5,121,530.59   |
| Mixed           | 0.00           | 0.00             | \$0.00           |
| OTW(See Note 2) | 241,083.90     | 0.00             | \$241,083.90     |
| Net Wagered     | \$7,439,291.10 | \$138,743,758.73 | \$146,183,049.83 |