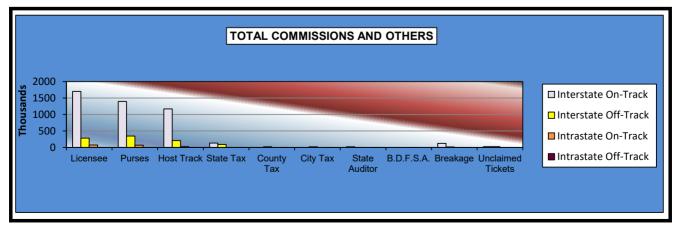

#### OKLAHOMA HORSE RACING COMMISSION STATISTICAL REPORT OF OPERATIONS ALL TRACKS - LIVE DAYS AND SIMULCAST DAYS DISTRIBUTION SUMMARY OF NET WAGERED JANUARY 1, 2023 THROUGH DECEMBER 31, 2023

|                                  | Live<br>Days    | Exports<br>(see Note 1) | Total            | Simulcast<br>Days | Grand<br>Total   |
|----------------------------------|-----------------|-------------------------|------------------|-------------------|------------------|
| NET WAGERED                      | \$18,239,795.90 | \$138,743,758.73        | \$156,983,554.63 | \$27,842,965.90   | \$184,826,520.53 |
| COMMISSIONS:                     |                 |                         |                  |                   |                  |
| Licensee                         | 1,507,903.14    | 2,544,019.17            | \$4,051,922.31   | 2,067,562.28      | \$6,119,484.59   |
| Purses                           | 1,277,502.84    | 1,829,609.81            | \$3,107,112.65   | 1,818,699.10      | \$4,925,811.75   |
| Host Track                       | 573,412.57      | 0.00                    | \$573,412.57     | 1,408,045.67      | \$1,981,458.24   |
| State Tax                        | 316,704.42      | 456,405.47              | \$773,109.89     | 230,896.71        | \$1,004,006.60   |
| County Tax (See Note 4)          | 16,083.56       | 0.00                    | \$16,083.56      | 21,062.78         | \$37,146.34      |
| City Tax (See Note 4)            | 16,083.56       | 0.00                    | \$16,083.56      | 21,062.78         | \$37,146.34      |
| State Auditor                    | 11,031.89       | 0.00                    | \$11,031.89      | 27,013.18         | \$38,045.07      |
| Breeding Development Fund        |                 |                         |                  |                   |                  |
| Special Account (B.D.F.S.A.)     | 16,683.60       | 72,666.62               | \$89,350.22      | 397.39            | \$89,747.61      |
| OTHERS:                          |                 |                         |                  |                   |                  |
| Breakage                         | 91,742.85       | 0.00                    | \$91,742.85      | 146,685.75        | \$238,428.60     |
| Outstanding Tickets (See Note 3) | 0.00            | 0.00                    | \$0.00           | 47,332.69         | \$47,332.69      |
| TOTAL COMMISSIONS<br>AND OTHERS: | \$3,827,148.43  | \$4,902,701.07          | \$8,729,849.50   | \$5,788,758.33    | \$14,518,607.83  |
| NET PAID TO THE PUBLIC           | \$14,412,647.47 | \$133,841,057.66        | \$148,253,705.13 | \$22,054,207.57   | \$170,307,912.70 |