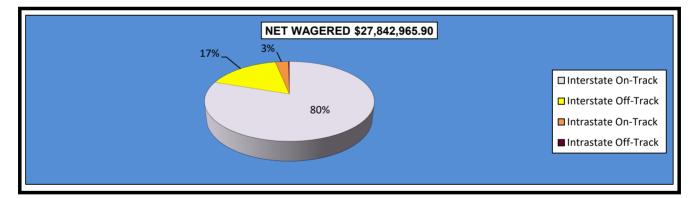

|                              |                       | Simulcast            | Days          |                    |                      |
|------------------------------|-----------------------|----------------------|---------------|--------------------|----------------------|
|                              | Interstate Ir         |                      | Intrastate Im | nport              | Grand                |
|                              | On-Track              | OTW                  | On-Track      | OTW                | Total                |
|                              |                       |                      |               |                    |                      |
| NET WAGERED                  | \$22,332,564.20       | \$4,616,235.60       | \$829,780.10  | \$64,386.00        | \$27,842,965.90      |
| COMMISSIONS:                 |                       |                      |               |                    |                      |
| Licensee                     | 1,699,882.60          | 286,121.70           | 76,042.78     | 5,515.20           | \$2,067,562.28       |
| Purses                       | 1,394,707.31          | 346,218.60           | 72,944.18     | 4,829.01           | \$1,818,699.10       |
| Host Track                   | 1,170,441.28          | 210,531.75           | 25,141.03     | 1,931.61           | \$1,408,045.67       |
| State Tax                    | 134,742.19            | 92,324.70            | 2,542.10      | 1,287.72           | \$230,896.71         |
| County Tax (See Note 4)      | 0.00                  | 20,773.05            | 0.00          | 289.73             | \$21,062.78          |
| City Tax (See Note 4)        | 0.00                  | 20,773.05            | 0.00          | 289.73             | \$21,062.78          |
| State Auditor                | 22,332.56             | 4,616.24             | 0.00          | 64.38              | \$27,013.18          |
| Breeding Development Fund    |                       |                      |               |                    |                      |
| Special Account (B.D.F.S.A.) | 0.00                  | 0.00                 | 397.39        | 0.00               | \$397.39             |
| OTHERS:                      |                       |                      |               |                    |                      |
| Breakage                     | 127,346.64            | 14,795.61            | 4,307.49      | 236.01             | \$146,685.75         |
| Outstanding Tickets          | 23,300.19             | 24,032.50            | 0.00          | 0.00               | \$47,332.69          |
| TOTAL COMMISSIONS            | <b>*</b> 4 570 750 77 | <b>44 000 407 00</b> | 0404 074 07   | <b>*</b> 44,440,00 | <b>#5 700 750 00</b> |
| AND OTHERS:                  | \$4,572,752.77        | \$1,020,187.20       | \$181,374.97  | \$14,443.39        | \$5,788,758.33       |
| NET PAID TO THE PUBLIC       | \$17,759,811.43       | \$3,596,048.40       | \$648,405.13  | \$49,942.61        | \$22,054,207.57      |