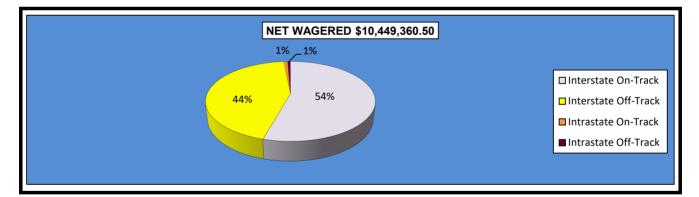

|                                  |                | Simulcast           | Days          |             |                 |
|----------------------------------|----------------|---------------------|---------------|-------------|-----------------|
|                                  | Interstate Ir  | nport               | Intrastate Im | nport       | Grand           |
|                                  | On-Track       | OTW                 | On-Track      | OTW         | Total           |
| NET WAGERED                      | \$5,680,515.40 | \$4,616,235.60      | \$88,223.50   | \$64,386.00 | \$10,449,360.50 |
|                                  | <i> </i>       | • •,• • •,= • • • • | +,            |             | ···,···         |
| COMMISSIONS:                     |                |                     |               |             |                 |
| Licensee                         | 406,366.52     | 286,121.70          | 8,356.36      | 5,515.20    | \$706,359.78    |
| Purses                           | 412,047.44     | 346,218.60          | 6,276.01      | 4,829.01    | \$769,371.06    |
| Host Track                       | 268,026.49     | 210,531.75          | 2,646.77      | 1,931.61    | \$483,136.62    |
| State Tax                        | 113,610.44     | 92,324.70           | 1,764.49      | 1,287.72    | \$208,987.35    |
| County Tax (See Note 4)          | 0.00           | 20,773.05           | 0.00          | 289.73      | \$21,062.78     |
| City Tax (See Note 4)            | 0.00           | 20,773.05           | 0.00          | 289.73      | \$21,062.78     |
| State Auditor                    | 5,680.51       | 4,616.24            | 0.00          | 64.38       | \$10,361.13     |
| Breeding Development Fund        |                |                     |               |             |                 |
| Special Account (B.D.F.S.A.)     | 0.00           | 0.00                | 303.02        | 0.00        | \$303.02        |
| OTHERS:                          |                |                     |               |             |                 |
| Breakage                         | 16.556.62      | 14.795.61           | 305.29        | 236.01      | \$31,893.53     |
| Outstanding Tickets              | 9,763.71       | 24,032.50           | 0.00          | 0.00        | \$33,796.21     |
| TOTAL COMMISSIONS<br>AND OTHERS: | \$1,232,051.73 | \$1,020,187.20      | \$19,651.94   | \$14,443.39 | \$2,286,334.26  |
| NET PAID TO THE PUBLIC           | \$4,448,463.67 | \$3,596,048.40      | \$68,571.56   | \$49,942.61 | \$8,163,026.24  |