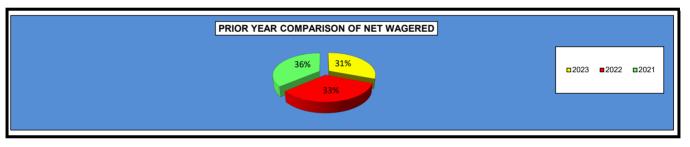

#### OKLAHOMA HORSE RACING COMMISSION STATISTICAL REPORT OF OPERATIONS ALL TRACKS - LIVE DAYS AND SIMULCAST DAYS PRIOR YEAR COMPARISON - DISTRIBUTION SUMMARY OF NET WAGERED JANUARY 1, 2023 THROUGH DECEMBER 31, 2023

|                           | 2023<br>(See Note 1) | 2022<br>(See Note 1) | 2021<br>(See Note 1) | 2022 to 2023<br>Increase<br>(Decrease) | %<br>Increase<br>(Decrease) | 2021 to 2022<br>Increase<br>(Decrease) | %<br>Increase<br>(Decrease) |
|---------------------------|----------------------|----------------------|----------------------|----------------------------------------|-----------------------------|----------------------------------------|-----------------------------|
| NET WAGERED               | \$184,826,520.53     | \$197,967,842.22     | \$216,961,275.75     | (\$13,141,321.69)                      | -6.64%                      | (\$18,993,433.53)                      | -8.75%                      |
| COMMISSIONS:              |                      |                      |                      |                                        |                             |                                        |                             |
| Licensee                  | 6,119,484.59         | 6,332,124.32         | 6,926,025.92         | (212,639.73)                           | -3.36%                      | (593,901.60)                           | -8.57%                      |
| Purses                    | 4,925,811.75         | 5,112,503.12         | 5,544,306.53         | (186,691.37)                           | -3.65%                      | (431,803.41)                           | -7.79%                      |
| Host Track                | 1,981,458.24         | 1,958,351.62         | 2,059,337.31         | 23,106.62                              | 1.18%                       | (100,985.69)                           | -4.90%                      |
| State Tax                 | 1,004,006.60         | 1,063,004.23         | 1,138,483.90         | (58,997.63)                            | -5.55%                      | (75,479.67)                            | -6.63%                      |
| County Tax (See Note 4)   | 37,146.34            | 37,117.72            | 40,686.95            | 28.62                                  | 0.08%                       | (3,569.23)                             | -8.77%                      |
| City Tax (See Note 4)     | 37,146.34            | 37,117.72            | 40,686.95            | 28.62                                  | 0.08%                       | (3,569.23)                             | -8.77%                      |
| State Auditor             | 38,045.07            | 37,462.82            | 39,822.47            | 582.25                                 | 1.55%                       | (2,359.65)                             | -5.93%                      |
| Breeding Development Fund |                      |                      |                      |                                        |                             |                                        |                             |
| Special Account           | 89,747.61            | 98,074.53            | 108,818.54           | (8,326.92)                             | -8.49%                      | (10,744.01)                            | -9.87%                      |
| OTHERS:                   |                      |                      |                      |                                        |                             |                                        |                             |
| Breakage                  | 238,428.60           | 228,107.55           | 267,399.62           | 10,321.05                              | 4.52%                       | (39,292.07)                            | -14.69%                     |
| Outstanding Tickets       | 47,332.69            | 58,836.11            | 51,169.91            | (11,503.42)                            | -19.55%                     | 7,666.20                               | 14.98%                      |
| TOTAL COMMISSIONS AND     |                      |                      |                      |                                        |                             |                                        |                             |
| OTHERS                    | \$14,518,607.83      | \$14,962,699.74      | \$16,216,738.10      | (\$444,091.91)                         | -2.97%                      | (\$1,254,038.36)                       | -7.73%                      |