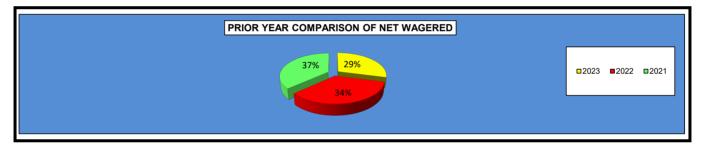

|                           | 2023<br>(See Note 1) | 2022<br>(See Note 1) | 2021<br>(See Note 1) | 2022 to 2023<br>Increase<br>(Decrease) | %<br>Increase<br>(Decrease) | 2021 to 2022<br>Increase<br>(Decrease) | %<br>Increase<br>(Decrease) |
|---------------------------|----------------------|----------------------|----------------------|----------------------------------------|-----------------------------|----------------------------------------|-----------------------------|
| NET WAGERED               | \$184,826,520.53     | \$197,967,842.22     | \$216,961,275.75     | (\$13,141,321.69)                      | -6.64%                      | (\$18,993,433.53)                      | -8.75%                      |
| COMMISSIONS:              |                      |                      |                      |                                        |                             |                                        |                             |
| Licensee                  | 6,119,484.59         | 6,332,124.32         | 6,926,025.92         | (212,639.73)                           | -3.36%                      | (593,901.60)                           | -8.57%                      |
| Purses                    | 4,925,811.75         | 5,112,503.12         | 5,544,306.53         | (186,691.37)                           | -3.65%                      | (431,803.41)                           | -7.79%                      |
| Host Track                | 1,981,458.24         | 1,958,351.62         | 2,059,337.31         | 23,106.62                              | 1.18%                       | (100,985.69)                           | -4.90%                      |
| State Tax                 | 1,004,006.60         | 1,063,004.23         | 1,138,483.90         | (58,997.63)                            | -5.55%                      | (75,479.67)                            | -6.63%                      |
| County Tax (See Note 4)   | 37,146.34            | 37,117.72            | 40,686.95            | 28.62                                  | 0.08%                       | (3,569.23)                             | -8.77%                      |
| City Tax (See Note 4)     | 37,146.34            | 37,117.72            | 40,686.95            | 28.62                                  | 0.08%                       | (3,569.23)                             | -8.77%                      |
| State Auditor             | 38,045.07            | 37,462.82            | 39,822.47            | 582.25                                 | 1.55%                       | (2,359.65)                             | -5.93%                      |
| Breeding Development Fund |                      |                      |                      |                                        |                             |                                        |                             |
| Special Account           | 89,747.61            | 98,074.53            | 108,818.54           | (8,326.92)                             | -8.49%                      | (10,744.01)                            | -9.87%                      |
| OTHERS:                   |                      |                      |                      |                                        |                             |                                        |                             |
| Breakage                  | 238,428.60           | 228,107.55           | 267,399.62           | 10,321.05                              | 4.52%                       | (39,292.07)                            | -14.69%                     |
| Outstanding Tickets       | 47,332.69            | 58,836.11            | 51,169.91            | (11,503.42)                            | -19.55%                     | 7,666.20                               | 14.98%                      |
| TOTAL COMMISSIONS AND     |                      |                      |                      |                                        |                             |                                        |                             |
| OTHERS                    | \$14,518,607.83      | \$14,962,699.74      | \$16,216,738.10      | (\$444,091.91)                         | -2.97%                      | (\$1,254,038.36)                       | -7.73%                      |