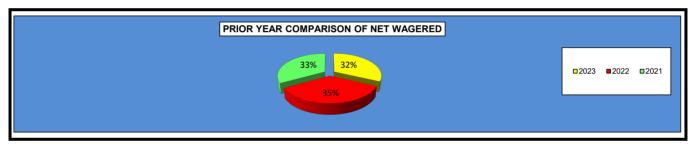

#### OKLAHOMA HORSE RACING COMMISSION STATISTICAL REPORT OF OPERATIONS ALL TRACKS - LIVE DAYS AND SIMULCAST DAYS PRIOR YEAR COMPARISON - DISTRIBUTION SUMMARY OF NET WAGERED JANUARY 1, 2023 THROUGH DECEMBER 31, 2023

|                           | 2023<br>(See Note 1) | 2022<br>(See Note 1) | 2021<br>(See Note 1) | 2022 to 2023<br>Increase<br>(Decrease) | %<br>Increase<br>(Decrease) | 2021 to 2022<br>Increase<br>(Decrease) | %<br>Increase<br>(Decrease) |
|---------------------------|----------------------|----------------------|----------------------|----------------------------------------|-----------------------------|----------------------------------------|-----------------------------|
| NET WAGERED               | \$184,826,520.53     | \$197,967,842.22     | \$216,961,275.75     | (\$13,141,321.69)                      | -6.64%                      | (\$18,993,433.53)                      | -8.75%                      |
| COMMISSIONS:              |                      |                      |                      |                                        |                             |                                        |                             |
| Licensee                  | 6,119,484.59         | 6,332,124.32         | 6,926,025.92         | (212,639.73)                           | -3.36%                      | (593,901.60)                           | -8.57%                      |
| Purses                    | 4,925,811.75         | 5,112,503.12         | 5,544,306.53         | (186,691.37)                           | -3.65%                      | (431,803.41)                           | -7.79%                      |
| Host Track                | 1,981,458.24         | 1,958,351.62         | 2,059,337.31         | 23,106.62                              | 1.18%                       | (100,985.69)                           | -4.90%                      |
| State Tax                 | 1,004,006.60         | 1,063,004.23         | 1,138,483.90         | (58,997.63)                            | -5.55%                      | (75,479.67)                            | -6.63%                      |
| County Tax (See Note 4)   | 37,146.34            | 37,117.72            | 40,686.95            | 28.62                                  | 0.08%                       | (3,569.23)                             | -8.77%                      |
| City Tax (See Note 4)     | 37,146.34            | 37,117.72            | 40,686.95            | 28.62                                  | 0.08%                       | (3,569.23)                             | -8.77%                      |
| State Auditor             | 38,045.07            | 37,462.82            | 39,822.47            | 582.25                                 | 1.55%                       | (2,359.65)                             | -5.93%                      |
| Breeding Development Fund |                      |                      |                      |                                        |                             |                                        |                             |
| Special Account           | 89,747.61            | 98,074.53            | 108,818.54           | (8,326.92)                             | -8.49%                      | (10,744.01)                            | -9.87%                      |
| OTHERS:                   |                      |                      |                      |                                        |                             |                                        |                             |
| Breakage                  | 238,428.60           | 228,107.55           | 267,399.62           | 10,321.05                              | 4.52%                       | (39,292.07)                            | -14.69%                     |
| Outstanding Tickets       | 47,332.69            | 58,836.11            | 51,169.91            | (11,503.42)                            | -19.55%                     | 7,666.20                               | 14.98%                      |
| TOTAL COMMISSIONS AND     |                      |                      |                      |                                        |                             |                                        |                             |
| OTHERS                    | \$14,518,607.83      | \$14,962,699.74      | \$16,216,738.10      | (\$444,091.91)                         | -2.97%                      | (\$1,254,038.36)                       | -7.73%                      |