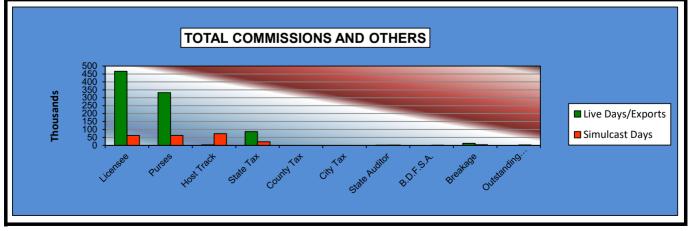

#### OKLAHOMA HORSE RACING COMMISSION STATISTICAL REPORT OF OPERATIONS ALL TRACKS - LIVE DAYS AND SIMULCAST DAYS DISTRIBUTION SUMMARY OF NET WAGERED JANUARY 1, 2023 THROUGH DECEMBER 31, 2023

|                                  | Live<br>Days    | Exports<br>(see Note 1) | Total            | Simulcast<br>Days | Grand<br>Total   |
|----------------------------------|-----------------|-------------------------|------------------|-------------------|------------------|
| NET WAGERED                      | \$18,239,795.90 | \$138,743,758.73        | \$156,983,554.63 | \$27,842,965.90   | \$184,826,520.53 |
| COMMISSIONS:                     |                 |                         |                  |                   |                  |
| Licensee                         | 1,507,903.14    | 2,544,019.17            | \$4,051,922.31   | 2,067,562.28      | \$6,119,484.59   |
| Purses                           | 1,277,502.84    | 1,829,609.81            | \$3,107,112.65   | 1,818,699.10      | \$4,925,811.75   |
| Host Track                       | 573,412.57      | 0.00                    | \$573,412.57     | 1,408,045.67      | \$1,981,458.24   |
| State Tax                        | 316,704.42      | 456,405.47              | \$773,109.89     | 230,896.71        | \$1,004,006.60   |
| County Tax (See Note 4)          | 16,083.56       | 0.00                    | \$16,083.56      | 21,062.78         | \$37,146.34      |
| City Tax (See Note 4)            | 16,083.56       | 0.00                    | \$16,083.56      | 21,062.78         | \$37,146.34      |
| State Auditor                    | 11,031.89       | 0.00                    | \$11,031.89      | 27,013.18         | \$38,045.07      |
| Breeding Development Fund        |                 |                         |                  |                   |                  |
| Special Account (B.D.F.S.A.)     | 16,683.60       | 72,666.62               | \$89,350.22      | 397.39            | \$89,747.61      |
| OTHERS:                          |                 |                         |                  |                   |                  |
| Breakage                         | 91,742.85       | 0.00                    | \$91,742.85      | 146,685.75        | \$238,428.60     |
| Outstanding Tickets (See Note 3) | 0.00            | 0.00                    | \$0.00           | 47,332.69         | \$47,332.69      |
| TOTAL COMMISSIONS<br>AND OTHERS: | \$3,827,148.43  | \$4,902,701.07          | \$8,729,849.50   | \$5,788,758.33    | \$14,518,607.83  |
| NET PAID TO THE PUBLIC           | \$14,412,647.47 | \$133,841,057.66        | \$148,253,705.13 | \$22,054,207.57   | \$170,307,912.70 |